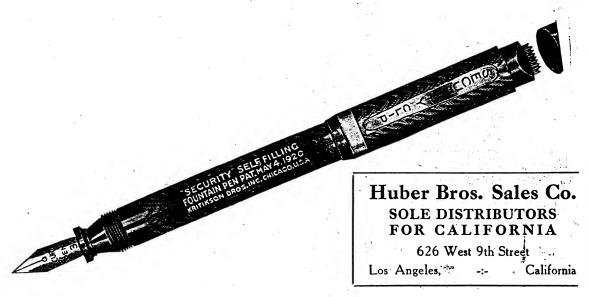

The "Check Protector," concealed in the top of the cap by a slip cover, can be instantly made available for perfect protection of your checks. It cuts into the fiber of the paper, driving acid-proof red ink into the cuts, thereby insuring absolute protection which defies erasure.

## KRITIKSON BROTHERS, INC.

116-122 West Illinois Street

Chicago, Ill.

See how easily the Security protects your checks? This protector is always handy, you can't forget it. A neat cap conceals it. An extra supply of ink comes with the pen and re-inking of the Protector is a very simple, clean operation.